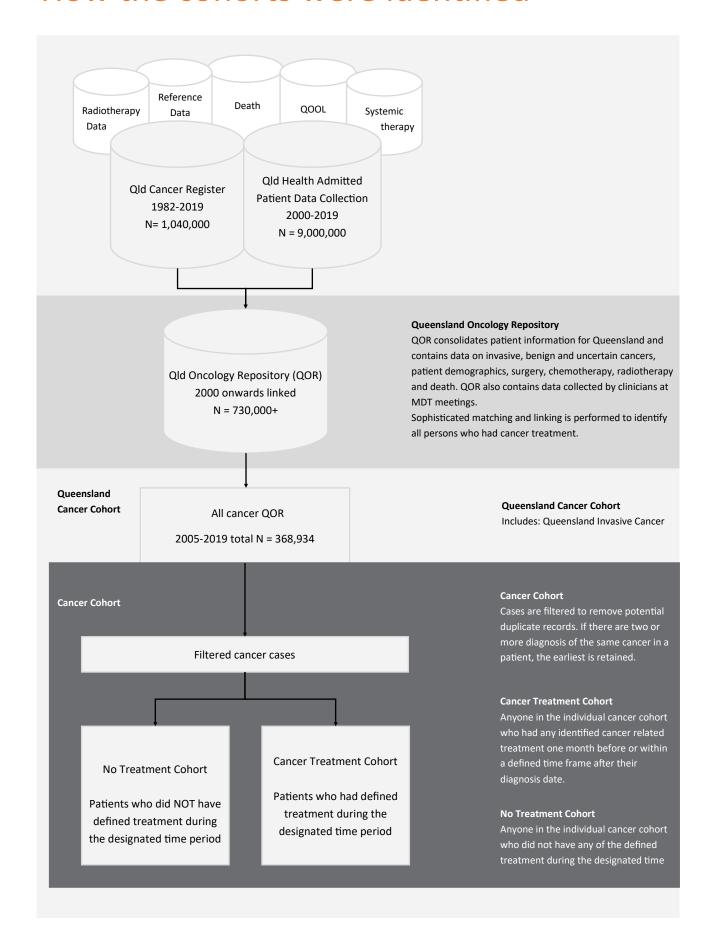

### Data sources and methods

Key to Cancer Alliance's program of work is the ability to match and link population based cancer information on an individual patient basis. This matched and linked data is housed in the Queensland Oncology Repository (QOR), a resource managed by Cancer Alliance Queensland. QOR consolidates cancer information for the state and contains data on cancer diagnoses from the Queensland Cancer Register (QCR) and deaths, Queensland Hospital Admissions Data Collection (QHAPDC), surgery, radiation therapy and intravenous systemic therapy. QOR also includes data collected in QOOL by clinicians at multidisciplinary team (MDT) meetings across the state. QOR contains approximately 50 million records between 1982 - 2019. Our matching and linking processes provide the 730,000+ matched and linked records of cancer patients between 2005 – 2019 which provide the data for The Cancer Index.

### How the cohorts were identified

### Identifying cancer patients

The number of new cases of cancers is generally higher than the number of persons with cancer. This is because one person can have two or more cancers and may be counted under two or more different cancer groups. Only primary invasive cancers are included in The Index. A primary cancer is one that occurs for the first time in a site or tissue (called the primary site) and is therefore not an extension, a recurrence or a metastasis of a pre-existing tumour.

The following examples illustrate the rules for identifying and counting cancer patients for this report:

- If a person has cancers in two different sites, then that person counts as 2 cases. For example if a woman was diagnosed with cancers in both the breast and rectum then she counts as 2 cases of cancer and will be included in both the breast and rectal cancer groups.
- If a person was diagnosed on two or more occasions with cancers in the same site, then that person counts as only one cancer case and the date of diagnosis will be based on the earliest diagnosis.