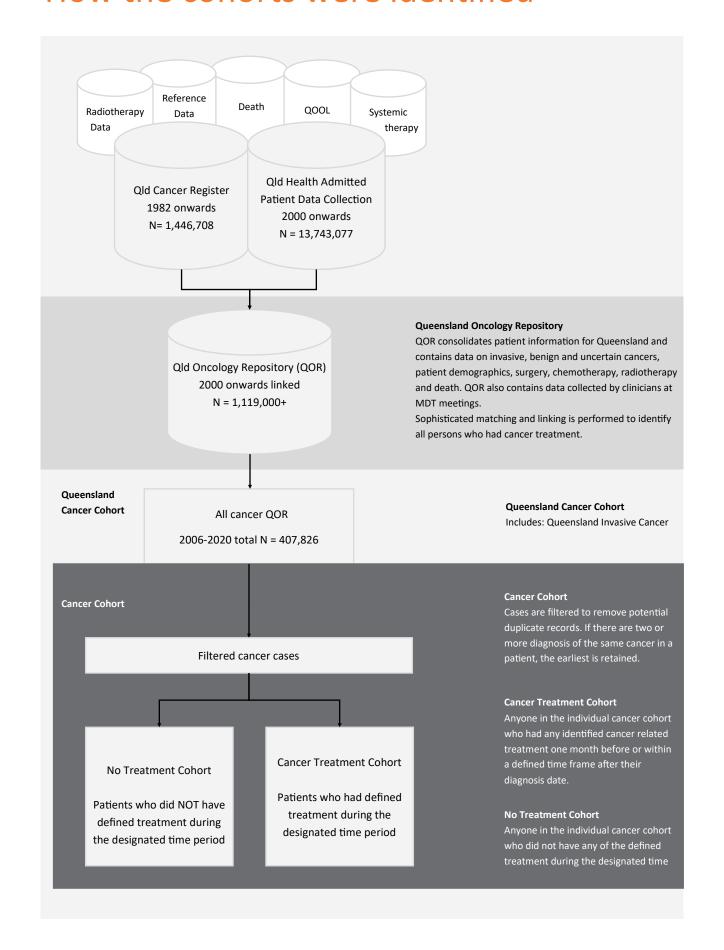

#### Data sources and methods

Key to Cancer Alliance's program of work is the ability to match and link population based cancer information on an individual patient basis. This matched and linked data is housed in the Queensland Oncology Repository (QOR), a resource managed by Cancer Alliance Queensland. QOR consolidates cancer information for the state and contains data on cancer diagnoses from the Queensland Cancer Register (QCR) and deaths, Queensland Hospital Admissions Data Collection (QHAPDC), surgery, radiation therapy and intravenous systemic therapy. QOR also includes data collected in QOOL by clinicians at multidisciplinary team (MDT) meetings across the state. QOR contains approximately 50 million records between 1982 - 2020. Our matching and linking processes provide matched and linked records of cancer patients from 1982 onwards which provide the data for The Cancer Index.

#### How the cohorts were identified

#### Identifying cancer patients

The number of new cases of cancers is generally higher than the number of persons with cancer. This is because one person can have two or more cancers and may be counted under two or more different cancer groups. Only primary invasive cancers are included in The Index. A primary cancer is one that occurs for the first time in a site or tissue (called the primary site) and is therefore not an extension, a recurrence or a metastasis of a pre-existing tumour.

The following examples illustrate the rules for identifying and counting cancer patients for this report:

- If a person has cancers in two different sites, then that person counts as 2 cases. For example if a woman was diagnosed with cancers in both the breast and rectum then she counts as 2 cases of cancer and will be included in both the breast and rectal cancer groups.
- If a person was diagnosed on two or more occasions with cancers in the same site, then that person counts as only one cancer case and the date of diagnosis will be based on the earliest diagnosis.