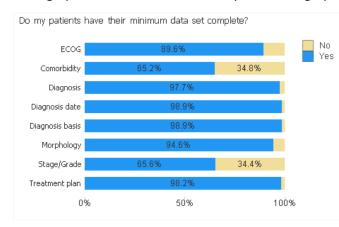

#### **Interactive graphs**

Most graphs on the QOOL Dash are interactive, the **exception** is the 'Do my patients have their minimum data set complete?' found on the MDT Activity page. Please see below for further information on this graph.

### Non interactive graphs

Most graphs are interactive, the exception is the graph below:

Further information on patient's with an incomplete data set can be retrieved by clicking on 'Patient Details' Fields which are blank or 'Unk', indicate data is missing for these patients.