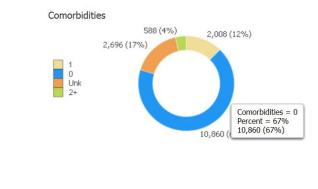

### Non interactive graphs

Most graphs are interactive, the exception is the graph below:

Further information on patient's with an incomplete data set can be retrieved by clicking on 'Patient Details' Fields which are blank or 'Unk', indicate data is missing for these patients.