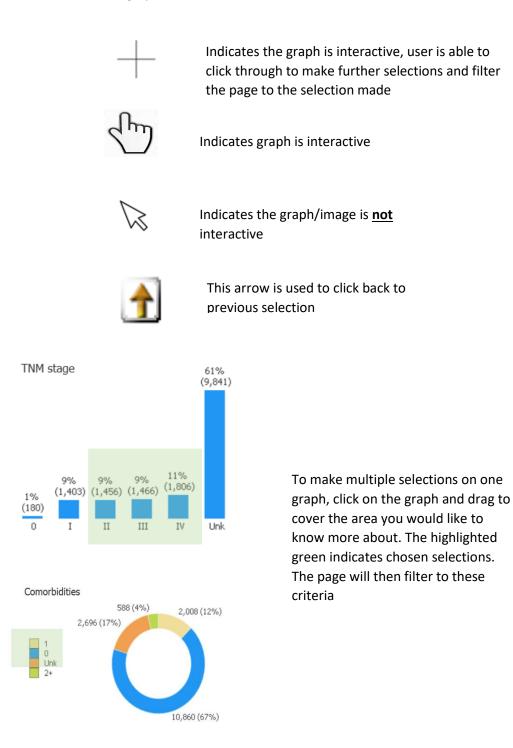

#### Selecting your data

1. Items appearing in green, or having a green 'dot' indicate current selections (also listed under 'Applied filters')

| Select you                                      | ır data                                                                  |       |   |  |  |  |  |  |
|-------------------------------------------------|--------------------------------------------------------------------------|-------|---|--|--|--|--|--|
| HHS: Metro S                                    | South                                                                    | •     | • |  |  |  |  |  |
| Facility: PAH<br>MDT: Breast                    | Multidisciplinary Meeting                                                |       | ÷ |  |  |  |  |  |
| Year: 2011                                      |                                                                          |       | Ŧ |  |  |  |  |  |
| Month                                           |                                                                          |       |   |  |  |  |  |  |
| Applied filte<br>MDT<br>Facility<br>HHS<br>Year | ers<br>• Breast Multidisciplinary Me<br>• PAH<br>• Metro South<br>• 2011 | etinç |   |  |  |  |  |  |

- 2. To make alternative selections:
  - Click on current selection to 'de-select'
  - Or, press 'Ctrl' and click with mouse to make more than one selection
  - Or, click one selection and drag mouse to make additional selections
- 3. To clear current selections, click blue 'Clear all' button under 'Select your data'

| Select your data                                                                                                        |
|-------------------------------------------------------------------------------------------------------------------------|
| HHS: Metro South • •<br>Facility: PAH • • •<br>MDT: Breast Multidisciplinary Meeting • •<br>Year: 2011 • •<br>Month • • |
| Applied filters<br>MDT Freast Multidisciplinary Meeting<br>Facility PAH<br>HHS Metro South<br>Year 2011                 |
| Clear all                                                                                                               |