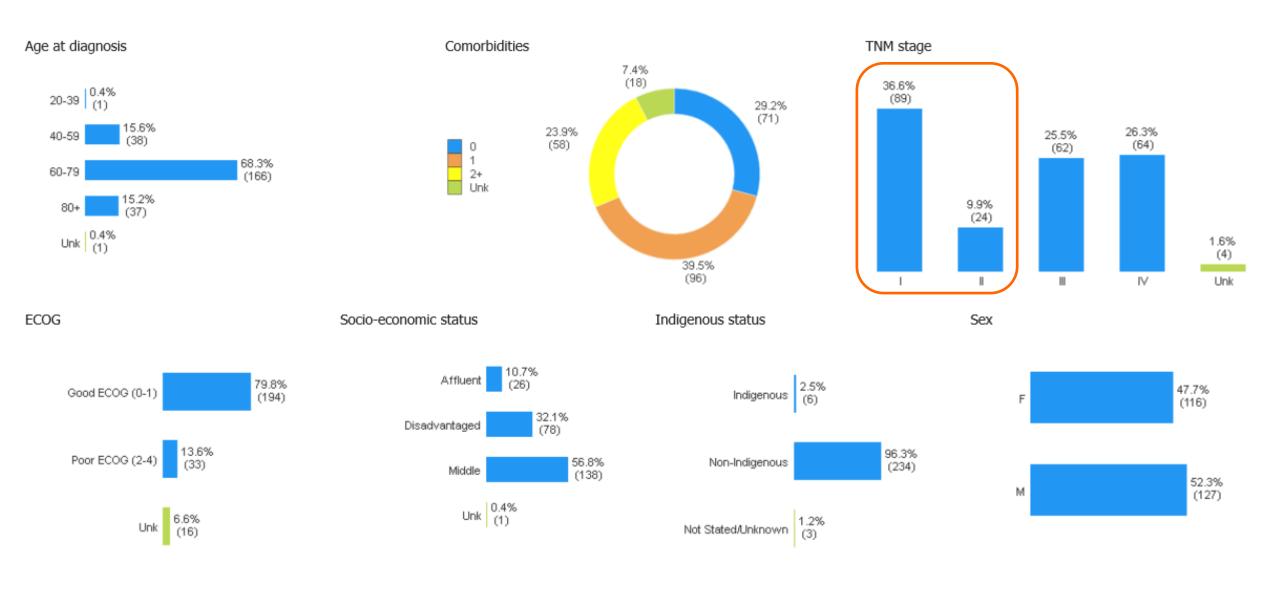

#### **QOOL-Dash: Patient characteristics**

Able to drill through to find indicators & treatment rates per stage, age, PS etc