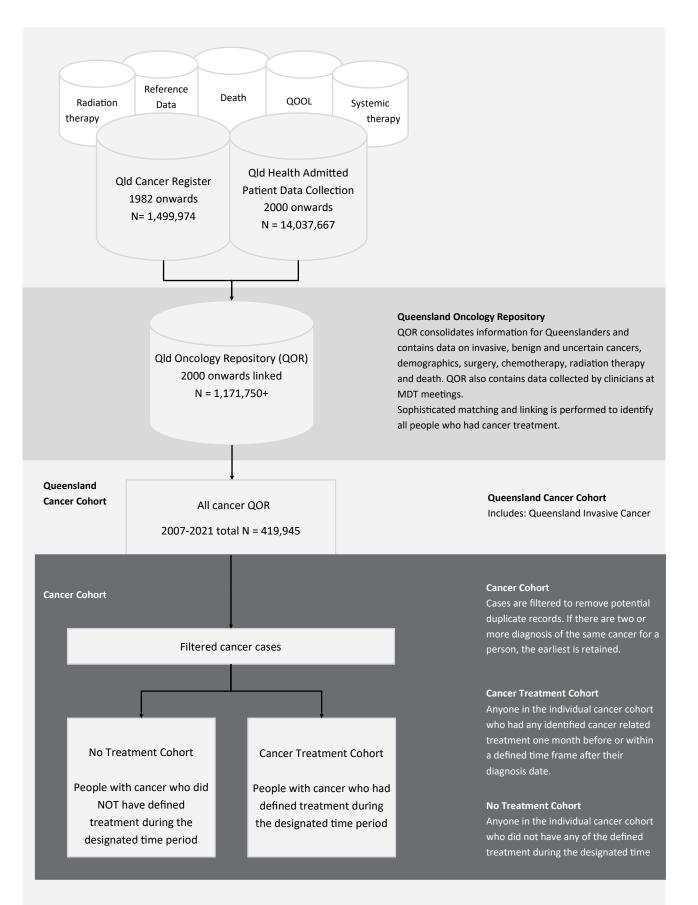

### Data sources and methods

Key to Cancer Alliance's program of work is the ability to match and link population based cancer information on an individual case basis. This matched and linked data is housed in the Queensland Oncology Repository (QOR), a resource managed by Cancer Alliance Queensland. QOR consolidates cancer information for the state and contains data on cancer diagnoses from the Queensland Cancer Register (QCR) and deaths, Queensland Hospital Admissions Data Collection (QHAPDC), surgery, radiation therapy and intravenous systemic therapy. QOR also includes data collected in QOOL by clinicians at multidisciplinary team (MDT) meetings across the state. Our matching and linking processes generate millions of cnacer records from 1982 which provide the data for The Queensland Quality Cancer Index.

### How the cohorts were identified

### Inclusions

• Queensland residents who were diagnosed with invasive cancers outlined in table below between 1 January 2007 and 31 December 2021.

### **Exclusions**

- People diagnosed with cancer interstate and had treatment in Queensland hospital
- Other conditions that people may have had similar surgery for, e.g. gastrectomy for gastric ulcer
- Oral therapies
- Radiation therapy where it is not external beam
- Death certificate only